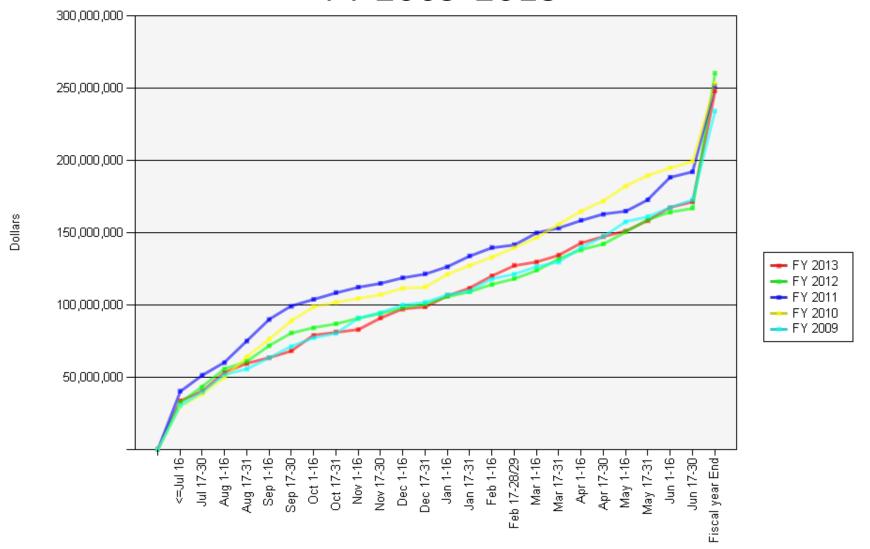

arch Nat'l Inst. on Deafness & Other Communication Disorders Nat'l Library of Medicine National Center for Research Resources Nat'l Inst. of Health Nat'l Center for Complementary & Alternative Medicine Nat'l Inst. of Biomedical Imaging & Bioengineering |
|         |                                                                                                                                                                                                                                                                                                                                                                      |

#### FY13 NIH Portfolio

NIH Awards: \$79,665,014



# FY13 Sponsored Programs Awards by Source



FY13 Total: \$247,956,748

### VCU Annual Awards Trajectory FY 2009-2013



FY13 Total: \$247,956,748