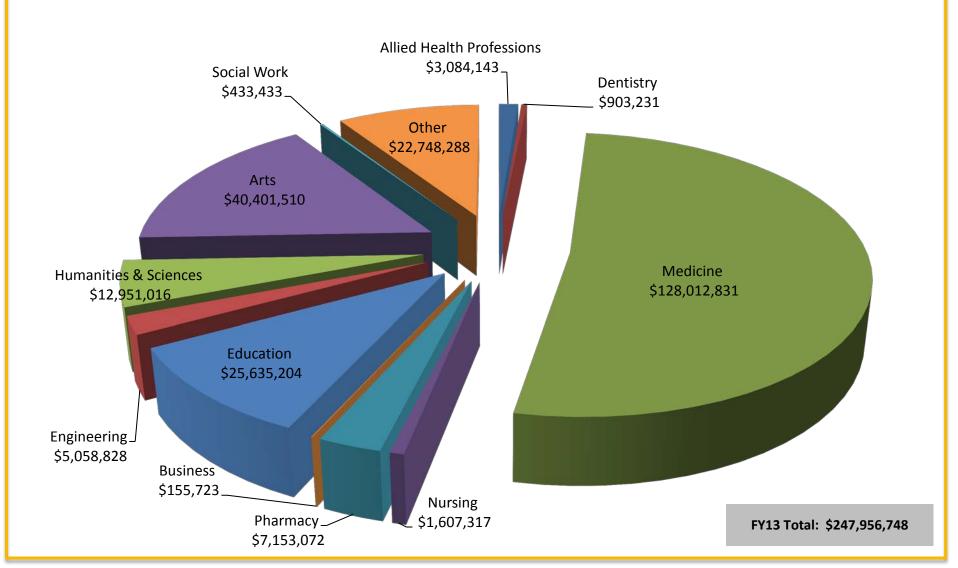

# FY13 Sponsored Programs Awards by School

| Abbrev. | Institute                                                                                                                                                                                                                                                                                                                                                            |
|---------|----------------------------------------------------------------------------------------------------------------------------------------------------------------------------------------------------------------------------------------------------------------------------------------------------------------------------------------------------------------------|
| NCI     | Nat'l Cancer Inst.                                                                                                                                                                                                                                                                                                                                                   |
| NHLBI   | Nat'l Heart, Lung, & Blood Inst.                                                                                                                                                                                                                                                                                                                                     |
| NIDA    | Nat'l Inst. on Drug Abuse                                                                                                                                                                                                                                                                                                                                            |
| NIDDK   | Nat'l Inst. of Diabetes & Digestiv and Kidney Diseases                                                                                                                                                                                                                                                                                                               |
| NIAID   | Nat'l Inst. of Allergy & Infectious Diseases                                                                                                                                                                                                                                                                                                                         |
| NINDS   | Nat'l Inst. of Neurological<br>Disorders & Stroke                                                                                                                                                                                                                                                                                                                    |
| NIAAA   | Nat'l Inst. on Alcohol Abuse &<br>Alcoholism                                                                                                                                                                                                                                                                                                                         |
| NCATS   | Nat'l Center for Advancing<br>Translational Sciences                                                                                                                                                                                                                                                                                                                 |
| NIMH    | Nat'l Inst. of Mental Health                                                                                                                                                                                                                                                                                                                                         |
| NIGMS   | Nat'l Inst. of General Medical<br>Sciences                                                                                                                                                                                                                                                                                                                           |
| NIMHD   | Nat'l Inst. on Minority Health & Health Disparities                                                                                                                                                                                                                                                                                                                  |
| NICHD   | Nat'l Inst. of Child Health &<br>Human Development                                                                                                                                                                                                                                                                                                                   |
| NIAMS   | Nat'l Inst. of Arthritis &<br>Musculoskeletal & Skin Diseases                                                                                                                                                                                                                                                                                                        |
| NINR    | Nat'l Inst. of Nursing Research                                                                                                                                                                                                                                                                                                                                      |
| NIA     | Nat'l Inst. on Aging                                                                                                                                                                                                                                                                                                                                                 |
| Other   | Nat'l Eye Institute Nat'l Inst. of Environmental Health Sciences Nat'l Inst. of Dental & Craniofaci Research Nat'l Inst. on Deafness & Other Communication Disorders Nat'l Library of Medicine National Center for Research Resources Nat'l Inst. of Health Nat'l Center for Complementary & Alternative Medicine Nat'l Inst. of Biomedical Imaging & Bioengineering |
|         |                                                                                                                                                                                                                                                                                                                                                                      |

# FY13 Sponsored Programs Awards by Source

FY13 Total: \$247,956,748