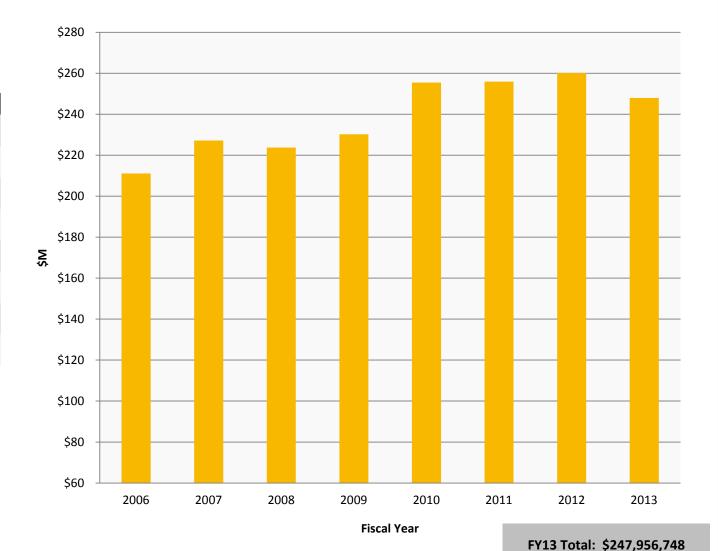

### VCU Sponsored Program Awards

| FY   | Spons. Progs.     |
|------|-------------------|
| 2006 | \$<br>211,119,180 |
| 2007 | \$<br>227,153,887 |
| 2008 | \$<br>223,789,733 |
| 2009 | \$<br>230,232,223 |
| 2010 | \$<br>255,461,169 |
| 2011 | \$<br>255,927,083 |
| 2012 | \$<br>260,172,801 |
| 2013 | \$<br>247,956,748 |

### VCU Annual Awards Trajectory FY 2009-2013

FY13 Total: \$247,956,748