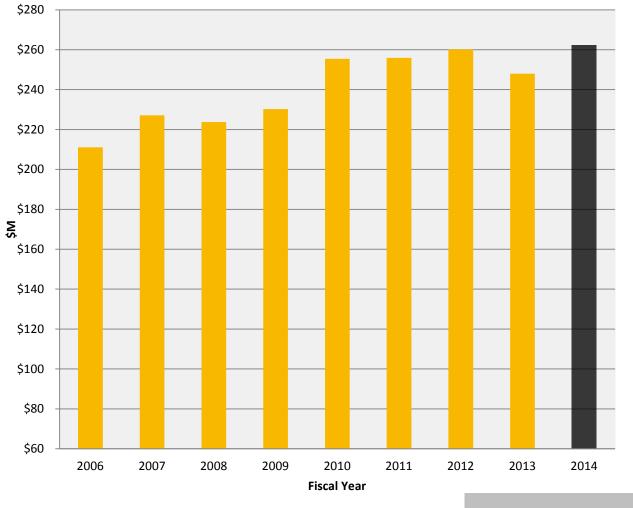

## VCU Sponsored Program Awards

| FY   | Spons. Progs. |             |
|------|---------------|-------------|
| 2006 | \$            | 211,119,180 |
| 2007 | \$            | 227,153,887 |
| 2008 | \$            | 223,789,733 |
| 2009 | \$            | 230,232,223 |
| 2010 | \$            | 255,461,169 |
| 2011 | \$            | 255,927,083 |
| 2012 | \$            | 260,172,801 |
| 2013 | \$            | 247,956,748 |
| 2014 | \$            | 262,294,683 |

#### VCU Annual Awards Trajectory FY 2010-2014

Dollars

FY14 Total: \$262,294,683