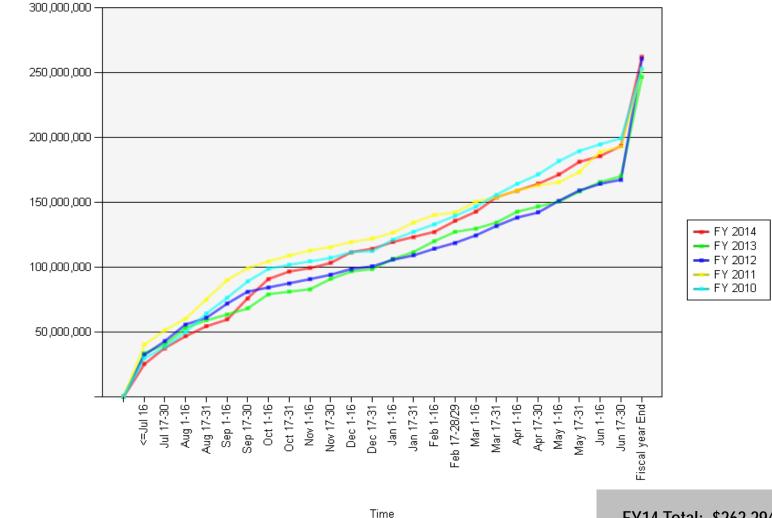

#### VCU Annual Awards Trajectory FY 2010-2014

Dollars

FY14 Total: \$262,294,683

FY14 Total: \$262,294,683

| · · · · ·                                                                                                                                                                                                                                                                                                                         |  |
|-----------------------------------------------------------------------------------------------------------------------------------------------------------------------------------------------------------------------------------------------------------------------------------------------------------------------------------|--|
| Institute                                                                                                                                                                                                                                                                                                                         |  |
| Nat'l Inst. on Drug Abuse                                                                                                                                                                                                                                                                                                         |  |
| Nat'l Cancer Inst.                                                                                                                                                                                                                                                                                                                |  |
| Nat'l Heart, Lung, & Blood Inst.                                                                                                                                                                                                                                                                                                  |  |
| Nat'l Inst. of Diabetes & Digestive and Kidney Diseases                                                                                                                                                                                                                                                                           |  |
| Nat'l Inst. of Mental Health                                                                                                                                                                                                                                                                                                      |  |
| Nat'l Inst. of Allergy & Infectious<br>Diseases                                                                                                                                                                                                                                                                                   |  |
| Nat'l Inst. of Dental & Craniofacial Research                                                                                                                                                                                                                                                                                     |  |
| Nat'l Inst. of General Medical<br>Sciences                                                                                                                                                                                                                                                                                        |  |
| Nat'l Center for Advancing<br>Translational Sciences                                                                                                                                                                                                                                                                              |  |
| Nat'l Inst. on Alcohol Abuse & Alcoholism                                                                                                                                                                                                                                                                                         |  |
| Nat'l Inst. of Neurological<br>Disorders & Stroke                                                                                                                                                                                                                                                                                 |  |
| Nat'l Inst. of Child Health &<br>Human Development                                                                                                                                                                                                                                                                                |  |
| Nat'l Inst. of Arthritis &<br>Musculoskeletal & Skin Diseases                                                                                                                                                                                                                                                                     |  |
| Nat'l Inst. on Minority Health & Health Disparities                                                                                                                                                                                                                                                                               |  |
| Nat'l Inst. of Nursing Research                                                                                                                                                                                                                                                                                                   |  |
| Nat'l Inst. of Environmental<br>Health Sciences                                                                                                                                                                                                                                                                                   |  |
| Nat'l Inst. on Aging<br>Nat'l Inst. on Deafness & Other<br>Communication Disorders<br>Nat'l Eye Institute<br>National Center for Research<br>Resources<br>Nat'l Library of Medicine<br>Nat'l Inst. of Health<br>Nat'l Center for Complementary<br>& Alternative Medicine<br>Nat'l Inst. of Biomedical Imaging<br>& Bioengineering |  |
|                                                                                                                                                                                                                                                                                                                                   |  |