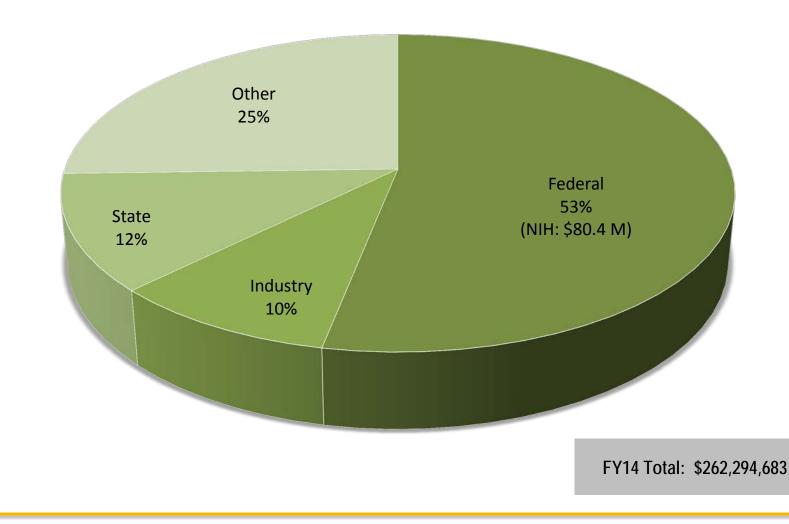

|  |
| Nat'l Inst. on Aging<br>Nat'l Inst. on Deafness & Other<br>Communication Disorders<br>Nat'l Eye Institute<br>National Center for Research<br>Resources<br>Nat'l Library of Medicine<br>Nat'l Inst. of Health<br>Nat'l Center for Complementary<br>& Alternative Medicine<br>Nat'l Inst. of Biomedical Imaging<br>& Bioengineering |  |
|                                                                                                                                                                                                                                                                                                                                   |  |

### FY14 NIH Portfolio



# FY14 Sponsored Programs Awards by Source



#### VCU Annual Awards Trajectory FY 2010-2014



Dollars

FY14 Total: \$262,294,683