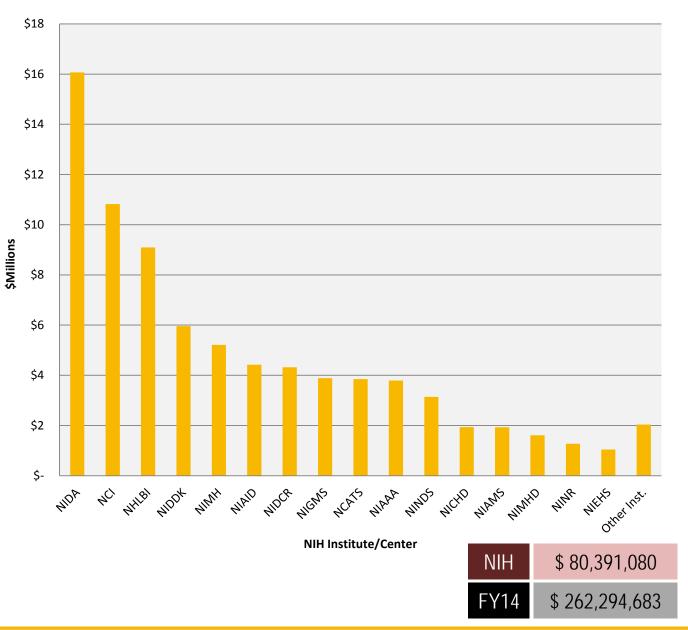

FY14 Total: \$262,294,683

| · · · · ·                                                                                                                                                                                                                                                                                                                         |  |
|-----------------------------------------------------------------------------------------------------------------------------------------------------------------------------------------------------------------------------------------------------------------------------------------------------------------------------------|--|
| Institute                                                                                                                                                                                                                                                                                                                         |  |
| Nat'l Inst. on Drug Abuse                                                                                                                                                                                                                                                                                                         |  |
| Nat'l Cancer Inst.                                                                                                                                                                                                                                                                                                                |  |
| Nat'l Heart, Lung, & Blood Inst.                                                                                                                                                                                                                                                                                                  |  |
| Nat'l Inst. of Diabetes & Digestive and Kidney Diseases                                                                                                                                                                                                                                                                           |  |
| Nat'l Inst. of Mental Health                                                                                                                                                                                                                                                                                                      |  |
| Nat'l Inst. of Allergy & Infectious<br>Diseases                                                                                                                                                                                                                                                                                   |  |
| Nat'l Inst. of Dental & Craniofacial Research                                                                                                                                                                                                                                                                                     |  |
| Nat'l Inst. of General Medical<br>Sciences                                                                                                                                                                                                                                                                                        |  |
| Nat'l Center for Advancing<br>Translational Sciences                                                                                                                                                                                                                                                                              |  |
| Nat'l Inst. on Alcohol Abuse & Alcoholism                                                                                                                                                                                                                                                                                         |  |
| Nat'l Inst. of Neurological<br>Disorders & Stroke                                                                                                                                                                                                                                                                                 |  |
| Nat'l Inst. of Child Health &<br>Human Development                                                                                                                                                                                                                                                                                |  |
| Nat'l Inst. of Arthritis &<br>Musculoskeletal & Skin Diseases                                                                                                                                                                                                                                                                     |  |
| Nat'l Inst. on Minority Health & Health Disparities                                                                                                                                                                                                                                                                               |  |
| Nat'l Inst. of Nursing Research                                                                                                                                                                                                                                                                                                   |  |
| Nat'l Inst. of Environmental<br>Health Sciences                                                                                                                                                                                                                                                                                   |  |
| Nat'l Inst. on Aging<br>Nat'l Inst. on Deafness & Other<br>Communication Disorders<br>Nat'l Eye Institute<br>National Center for Research<br>Resources<br>Nat'l Library of Medicine<br>Nat'l Inst. of Health<br>Nat'l Center for Complementary<br>& Alternative Medicine<br>Nat'l Inst. of Biomedical Imaging<br>& Bioengineering |  |
|                                                                                                                                                                                                                                                                                                                                   |  |

### FY14 NIH Portfolio