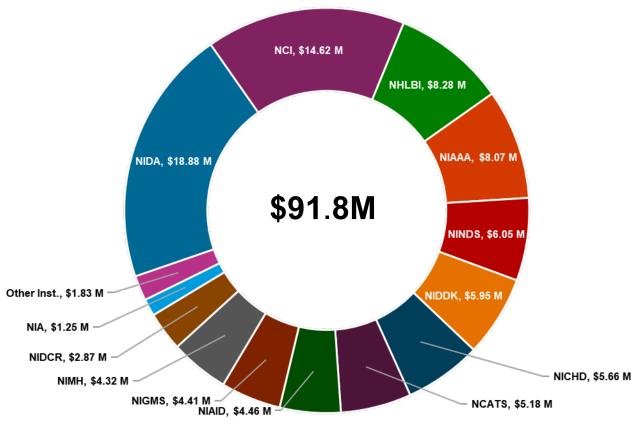

#### **NIH Awards FY2020**

| Abbrev         | National Institute                                                                                                          |
|----------------|-----------------------------------------------------------------------------------------------------------------------------|
| NIDA           | Drug Abuse                                                                                                                  |
| NCI            | National Cancer Institute                                                                                                   |
| NHLBI          | Heart, Lung, & Blood Inst.                                                                                                  |
| NIAAA          | Alcohol Abuse & Alcoholism.                                                                                                 |
| NINDS          | Neurological Disorders & Stroke                                                                                             |
| NIDDK          | Diabetes &Digestive & Kidney Dis.                                                                                           |
| NICHD          | Child Health & Human Dev.                                                                                                   |
| NCATS          | National Center For Advancing<br>Translational Science                                                                      |
| NIAID          | Allergy & Infectious Disease                                                                                                |
| NIGMS          | General Medical Sciences                                                                                                    |
| NIMH           | Mental Health                                                                                                               |
| NIDCR          | Dental & Craniofacial Research                                                                                              |
| NIA            | Aging                                                                                                                       |
| Other<br>Inst. | Arthritis & Musculoskeletal & Skin<br>Diseases; Nursing Research; Eye<br>Institute; Minority Health & Health<br>Disparities |