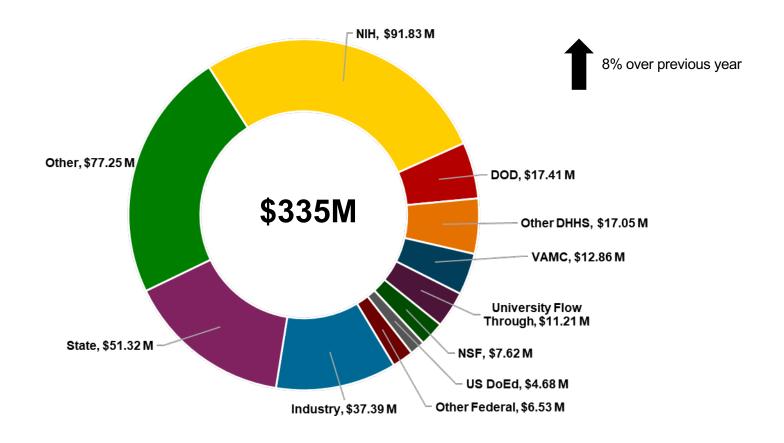

### **Awards by Source FY2020**

#### **NIH Awards FY2020**

| Abbrev         | National Institute                                                                                                          |
|----------------|-----------------------------------------------------------------------------------------------------------------------------|
| NIDA           | Drug Abuse                                                                                                                  |
| NCI            | National Cancer Institute                                                                                                   |
| NHLBI          | Heart, Lung, & Blood Inst.                                                                                                  |
| NIAAA          | Alcohol Abuse & Alcoholism.                                                                                                 |
| NINDS          | Neurological Disorders & Stroke                                                                                             |
| NIDDK          | Diabetes &Digestive & Kidney Dis.                                                                                           |
| NICHD          | Child Health & Human Dev.                                                                                                   |
| NCATS          | National Center For Advancing<br>Translational Science                                                                      |
| NIAID          | Allergy & Infectious Disease                                                                                                |
| NIGMS          | General Medical Sciences                                                                                                    |
| NIMH           | Mental Health                                                                                                               |
| NIDCR          | Dental & Craniofacial Research                                                                                              |
| NIA            | Aging                                                                                                                       |
| Other<br>Inst. | Arthritis & Musculoskeletal & Skin<br>Diseases; Nursing Research; Eye<br>Institute; Minority Health & Health<br>Disparities |