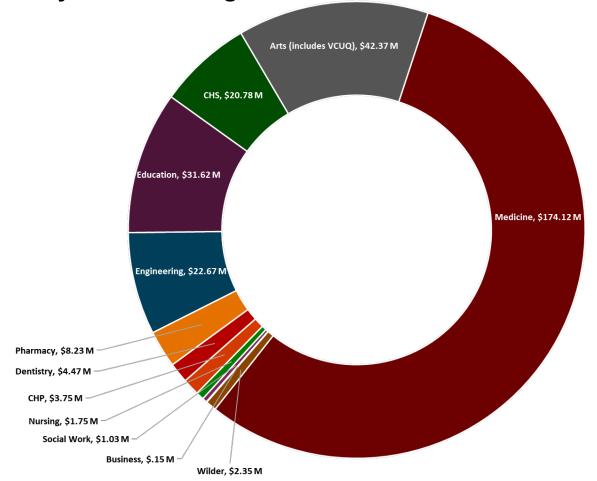

|
| NIGMS          | General Medical Sciences                                                                                                    |
| NIMH           | Mental Health                                                                                                               |
| NIDCR          | Dental & Craniofacial Research                                                                                              |
| NIA            | Aging                                                                                                                       |
| Other<br>Inst. | Arthritis & Musculoskeletal & Skin<br>Diseases; Nursing Research; Eye<br>Institute; Minority Health & Health<br>Disparities |

Awards by School/College FY2020